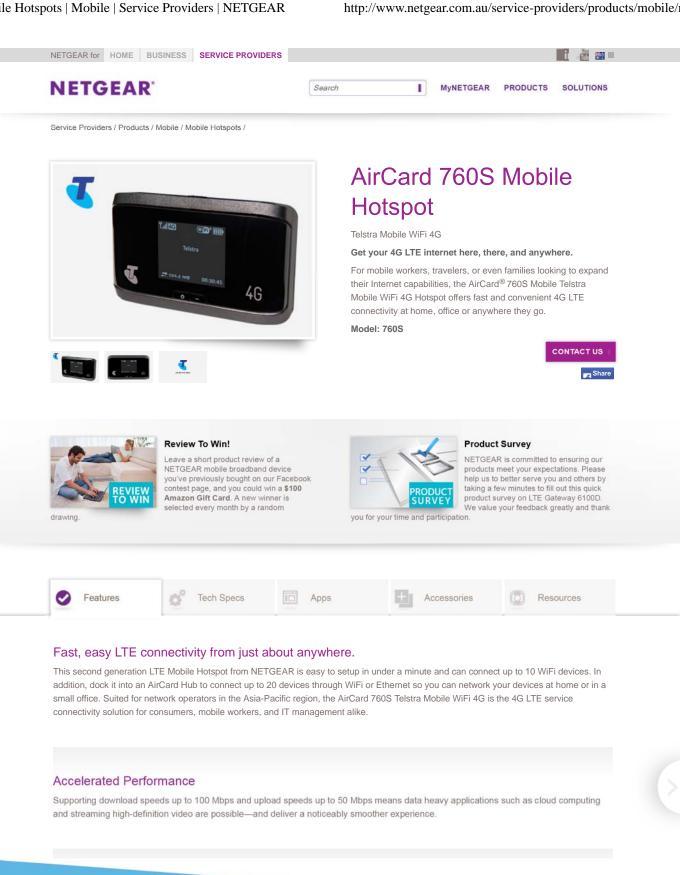

## **Consumer Benefits**

It's everything consumers look for. It's easy. It's convenient. And it offers fast internet anywhere they go.

- Connect to the fastest network available (LTE/Dual-Carrier HSPA+).
- Share 4G LTE with 10 WiFi enabled devices + one tethered.
- · Quick and easy setup.
- Easy device management with the LCD screen.
- Network the office or home by adding the AirCard Hub.
- · Convenient hotspot management with your tablet or smartphone.